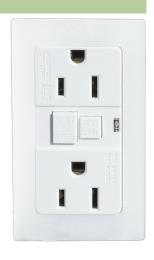

## **MODLINK MSDD SOCKET INSERT USA 2XNEMA 5-15**

GFCI 125VAC/15A

USA (2× NEMA-GFCI 5-15) (Ground Fault Circuit Interrupter) Screw terminals

## Illustration

Product may differ from Image